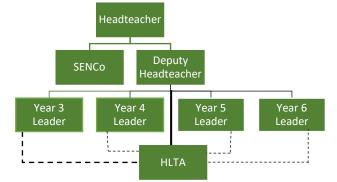

Role: Higher Level Teaching Assistant – PPA Cover

Profile: HLTA1/HLTA2 2132/2133

Grade: B or C depending on qualifications / experience

Reports to:



| HLTA 1: