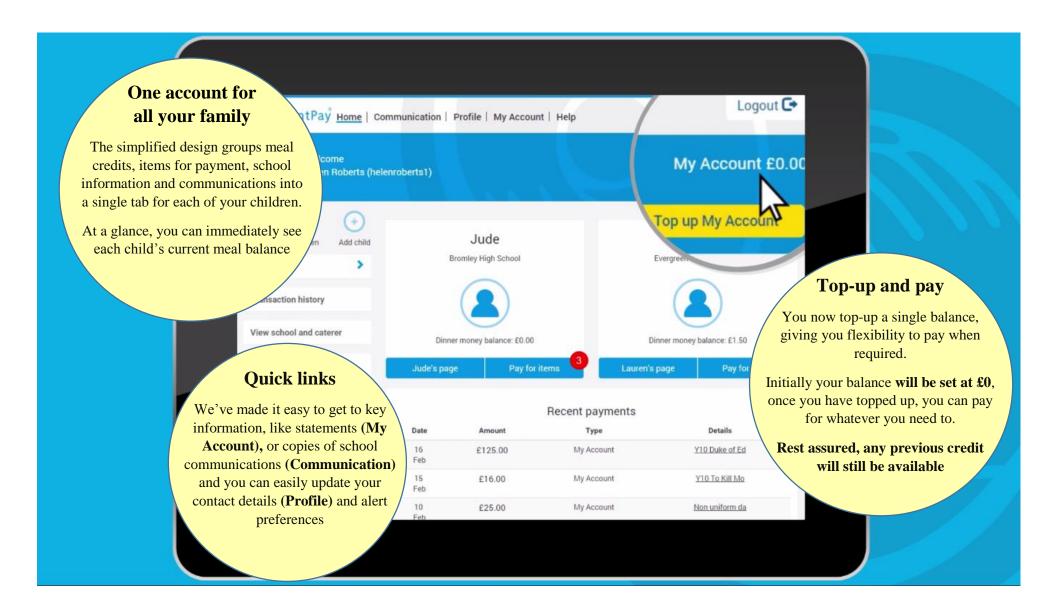

# My Account guidance - getting you up and running quickly

The new design of the system enables you to top-up, hold a balance on your account and then make payments as and when required. This means that you can easily budget your school costs by topping up an amount in advance, allowing you to pay for regular items such as school meals, whilst putting money aside for less frequent items such as trips.

### **Table of contents**

I need to make a booking or pay for existing bookings

Pay for existing unpaid bookings

I need to pay for something other than a school meal

**Getting refunds and making withdrawals** 

## I need to pay for something other than a school meal

- 1. Select the tab of child you wish to make a payment for (you can select the tab itself or the *Pay for items* button)
- 2. Find the item you wish to pay for and select View details and pay
- 3. Enter the amount that needs to be paid and select *Pay now*
- 4. Check the details and commit by selecting *Confirm payment*
- 5. If you have not yet topped up your account, you will likely receive an *Insufficient funds* notification. Select the *Top up My Account* button and either choose an amount listed or enter the amount you wish to add. Once you complete the top up, you can complete the payment and you will receive a confirmation message on screen.