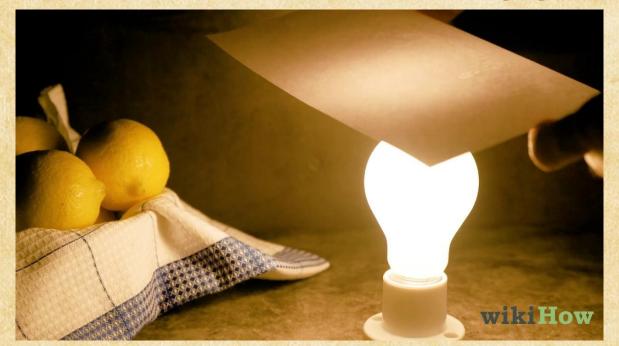

#### Before you go any further...

Your final step will be to hold your dry picture under the desk lamp so that it starts to heat up (take care not to burn yourself and check with an adult first!)

BEFORE you complete this final step, complete your prediction on your *Herbology Notebook* page.

## Now GAREFULL Y complete the final step and watch what happens...

Remember to make sure an adult is there for safety!