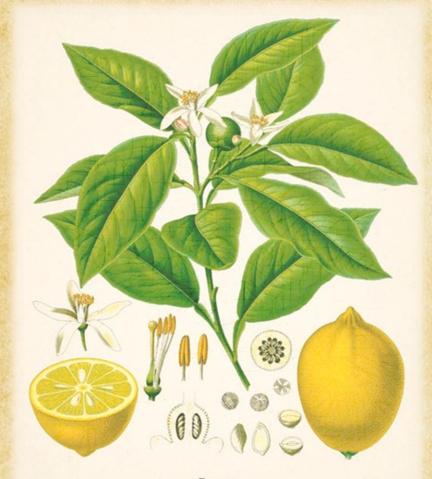

You will need:

- ·One lemon
- Cotton wool buds
- ·Plain white paper
- •Desk lamp

### Instructions...

Lemon Citrus limonum Risso

- 1. Squeeze the juice of a lemon into a bowl and dip the cotton bud into it.
- 2. Use the cotton wool bud to draw your map/picture onto plain paper. You could use the map of Herne provided, or come up with your own design.
- 3. Leave the invisible ink to dry