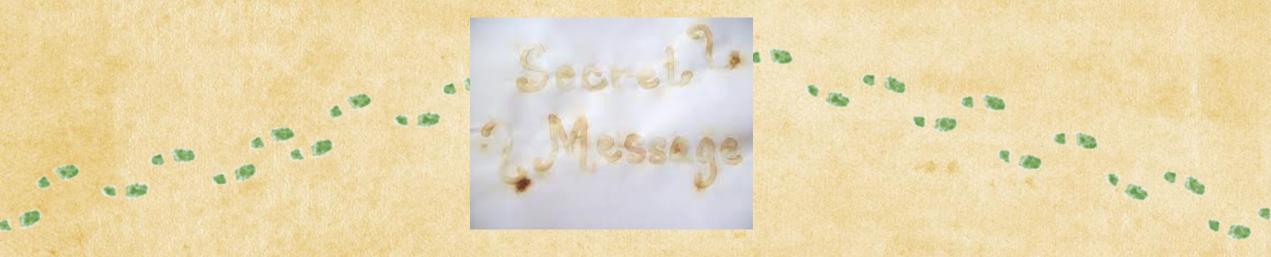

### What should have happened?

Your picture should have appeared by MAGIC in front of your eyes!

The Science Bit...

Lemon juice is mildly acidic and weakens the paper. The acid remains in the paper when it has dried.

When the paper is held near heat, the acidic parts turn brown before the rest of the paper, making the secret picture appear!

Explain the scientific reasons this happened in your own words.