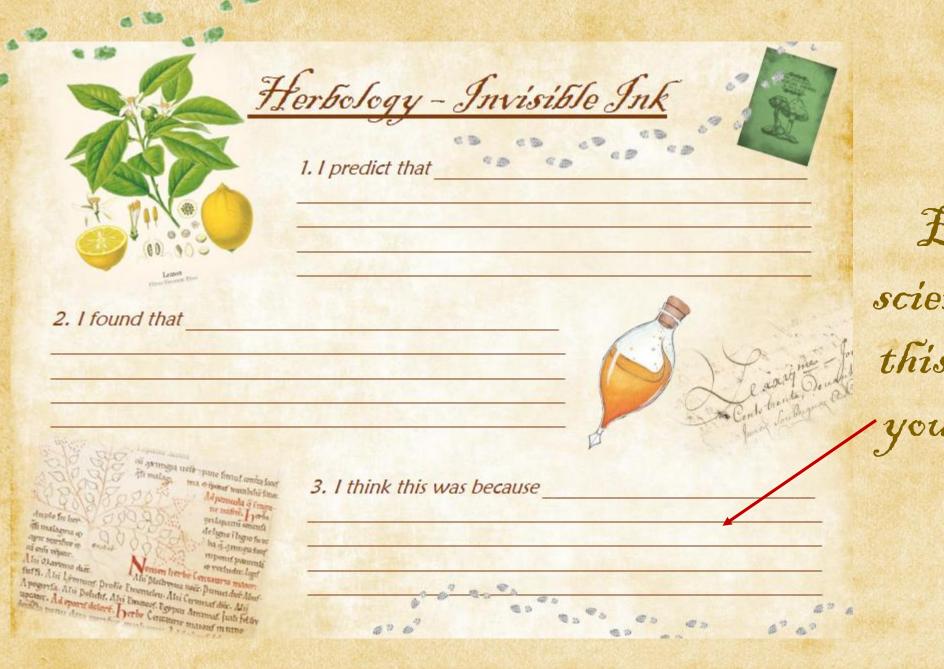

### What did you observe?

| Fig.                                                                                                                                                                                                                                                                                                                                                                                                                                                                                                                                                                                                                                                                                                                                                                                                                                                                                                                                                                                                                                                                                                                                                                                                                                                                                                                                                                                                                                                                                                                                                                                                                                                                                                                                                                                                                                                                                                                                                                                                                                                                                                                         | 1.1 predict that                                                                                                                                                                                                                                                                                                                                                                                                                                                                                                                                                                                                                                                                                                                                                                                                                                                                                                                                                                                                                                                                                                                                                                                                                                                                                                                                                                                                                                                                                                                                                                                                                                                                                                                                                                                                                                                                                                                                                                                                                                                                                                               |
|------------------------------------------------------------------------------------------------------------------------------------------------------------------------------------------------------------------------------------------------------------------------------------------------------------------------------------------------------------------------------------------------------------------------------------------------------------------------------------------------------------------------------------------------------------------------------------------------------------------------------------------------------------------------------------------------------------------------------------------------------------------------------------------------------------------------------------------------------------------------------------------------------------------------------------------------------------------------------------------------------------------------------------------------------------------------------------------------------------------------------------------------------------------------------------------------------------------------------------------------------------------------------------------------------------------------------------------------------------------------------------------------------------------------------------------------------------------------------------------------------------------------------------------------------------------------------------------------------------------------------------------------------------------------------------------------------------------------------------------------------------------------------------------------------------------------------------------------------------------------------------------------------------------------------------------------------------------------------------------------------------------------------------------------------------------------------------------------------------------------------|--------------------------------------------------------------------------------------------------------------------------------------------------------------------------------------------------------------------------------------------------------------------------------------------------------------------------------------------------------------------------------------------------------------------------------------------------------------------------------------------------------------------------------------------------------------------------------------------------------------------------------------------------------------------------------------------------------------------------------------------------------------------------------------------------------------------------------------------------------------------------------------------------------------------------------------------------------------------------------------------------------------------------------------------------------------------------------------------------------------------------------------------------------------------------------------------------------------------------------------------------------------------------------------------------------------------------------------------------------------------------------------------------------------------------------------------------------------------------------------------------------------------------------------------------------------------------------------------------------------------------------------------------------------------------------------------------------------------------------------------------------------------------------------------------------------------------------------------------------------------------------------------------------------------------------------------------------------------------------------------------------------------------------------------------------------------------------------------------------------------------------|
| 2. I found that                                                                                                                                                                                                                                                                                                                                                                                                                                                                                                                                                                                                                                                                                                                                                                                                                                                                                                                                                                                                                                                                                                                                                                                                                                                                                                                                                                                                                                                                                                                                                                                                                                                                                                                                                                                                                                                                                                                                                                                                                                                                                                              | Le april Go and Company of the Compa |
| duple fu lors  di maleg.  ma espenal munichis fone  al promotis di simu-  de la missione  de la missione | 3. I think this was because                                                                                                                                                                                                                                                                                                                                                                                                                                                                                                                                                                                                                                                                                                                                                                                                                                                                                                                                                                                                                                                                                                                                                                                                                                                                                                                                                                                                                                                                                                                                                                                                                                                                                                                                                                                                                                                                                                                                                                                                                                                                                                    |

Explain what you noticed.

Where you correct in your prediction?

Why do you think this happened?