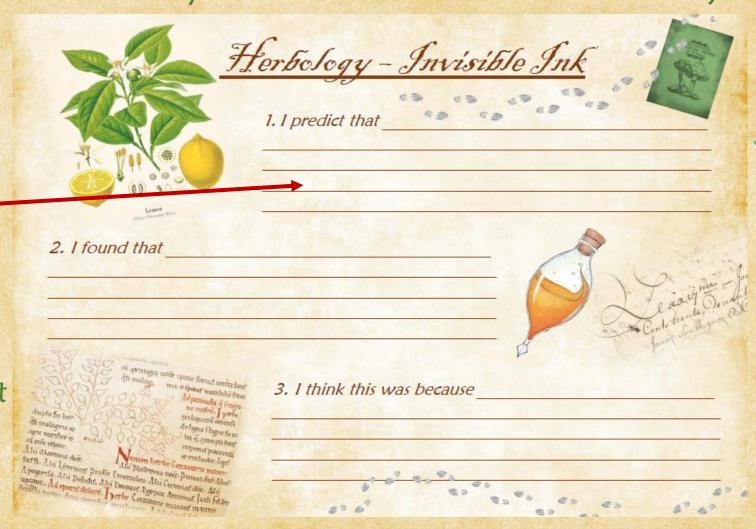

#### Before you go any further...

Your final step will be to hold your dry picture under the desk lamp so that it starts to heat up (take care not to burn yourself and check with an adult first!)

BEFORE you complete this final step, complete your prediction on your *Herbology Notebook* page.

PREDICT will happen and WHY you think that might be.

### What did you observe?

| Fig.                                                                                                                                                                                                                                                                                                                                                                                                                                                                                                                                                                                                                                                                                                                                                                                                                                                                                                                                                                                                                                                                                                                                                                                                                                                                                                                                                                                                                                                                                                                                                                                                                                                                                                                                                                                                                                                                                                                                                                                                                                                                                                                         | 1.1 predict that                                                                                                                                                                                                                                                                                                                                                                                                                                                                                                                                                                                                                                                                                                                                                                                                                                                                                                                                                                                                                                                                                                                                                                                                                                                                                                                                                                                                                                                                                                                                                                                                                                                                                                                                                                                                                                                                                                                                                                                                                                                                                                               |
|------------------------------------------------------------------------------------------------------------------------------------------------------------------------------------------------------------------------------------------------------------------------------------------------------------------------------------------------------------------------------------------------------------------------------------------------------------------------------------------------------------------------------------------------------------------------------------------------------------------------------------------------------------------------------------------------------------------------------------------------------------------------------------------------------------------------------------------------------------------------------------------------------------------------------------------------------------------------------------------------------------------------------------------------------------------------------------------------------------------------------------------------------------------------------------------------------------------------------------------------------------------------------------------------------------------------------------------------------------------------------------------------------------------------------------------------------------------------------------------------------------------------------------------------------------------------------------------------------------------------------------------------------------------------------------------------------------------------------------------------------------------------------------------------------------------------------------------------------------------------------------------------------------------------------------------------------------------------------------------------------------------------------------------------------------------------------------------------------------------------------|--------------------------------------------------------------------------------------------------------------------------------------------------------------------------------------------------------------------------------------------------------------------------------------------------------------------------------------------------------------------------------------------------------------------------------------------------------------------------------------------------------------------------------------------------------------------------------------------------------------------------------------------------------------------------------------------------------------------------------------------------------------------------------------------------------------------------------------------------------------------------------------------------------------------------------------------------------------------------------------------------------------------------------------------------------------------------------------------------------------------------------------------------------------------------------------------------------------------------------------------------------------------------------------------------------------------------------------------------------------------------------------------------------------------------------------------------------------------------------------------------------------------------------------------------------------------------------------------------------------------------------------------------------------------------------------------------------------------------------------------------------------------------------------------------------------------------------------------------------------------------------------------------------------------------------------------------------------------------------------------------------------------------------------------------------------------------------------------------------------------------------|
| 2. I found that                                                                                                                                                                                                                                                                                                                                                                                                                                                                                                                                                                                                                                                                                                                                                                                                                                                                                                                                                                                                                                                                                                                                                                                                                                                                                                                                                                                                                                                                                                                                                                                                                                                                                                                                                                                                                                                                                                                                                                                                                                                                                                              | Le april Go and Company of the Compa |
| duple fu lors  di maleg.  ma espenal munichis fone  al promotis di simu-  de la missione  de la missione | 3. I think this was because                                                                                                                                                                                                                                                                                                                                                                                                                                                                                                                                                                                                                                                                                                                                                                                                                                                                                                                                                                                                                                                                                                                                                                                                                                                                                                                                                                                                                                                                                                                                                                                                                                                                                                                                                                                                                                                                                                                                                                                                                                                                                                    |