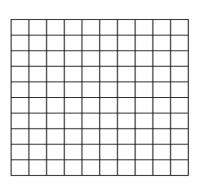

## Maths: Speedy Six

- 1.  $6 \times 6 =$
- 2. 654 182
- 3. 148 + 366 =
- 4.  $17 \times 10$
- 5. What is ½ of 22?
- 6. Colour in 36% of the grid.

- 1.  $400 \times 10 =$
- 2. What is 6 squared?
- 3. What is 1/4 of 16?
- 4. Round 985 to the nearest 10.
- 5. What is 431 x 4?
- 6. What is 28 ÷ 7?