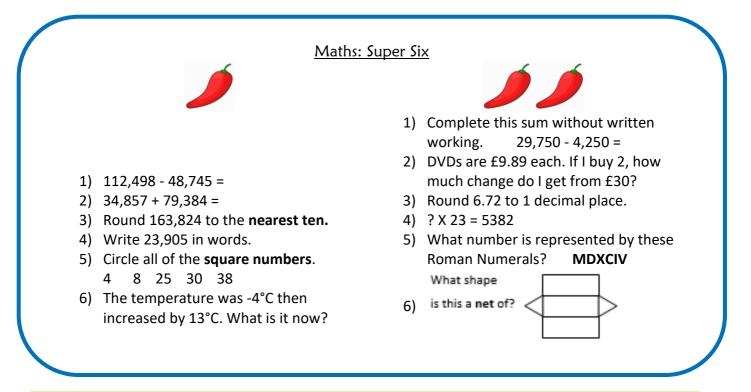

## Year 6 Homework, Autumn Term Week 9



## Class homework:

Using the link of soldiers from Petersfield's War Memorial Roll of Honour, research a fact file about one of these men. Please present your work neatly and think carefully about the layout, as this will be stuck in to your PDL book. Alternatively you could research a member of your own family from the First World War.

|                                                                                             | <u>Spellings</u>                                                                                                                    |                                                                                                                                                               |
|------------------------------------------------------------------