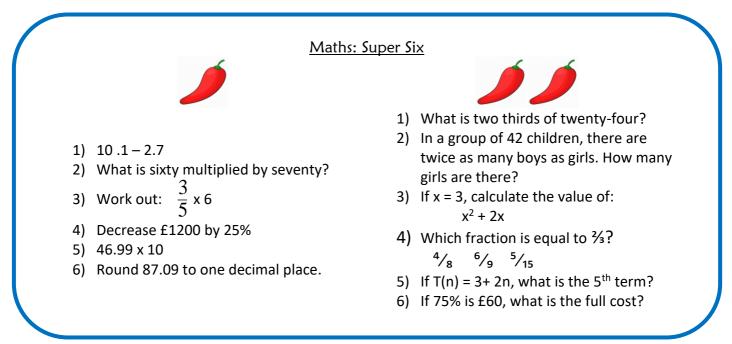

## Year 6 Homework, Spring Term Week 10



## Reading Comprehension:

Please complete the one minute read reading comprehension task entitled Superhero Facts

| <u>Spellings</u>                                                                                                                                                                               |                                                                                                                                                                                        | Maths Extension: